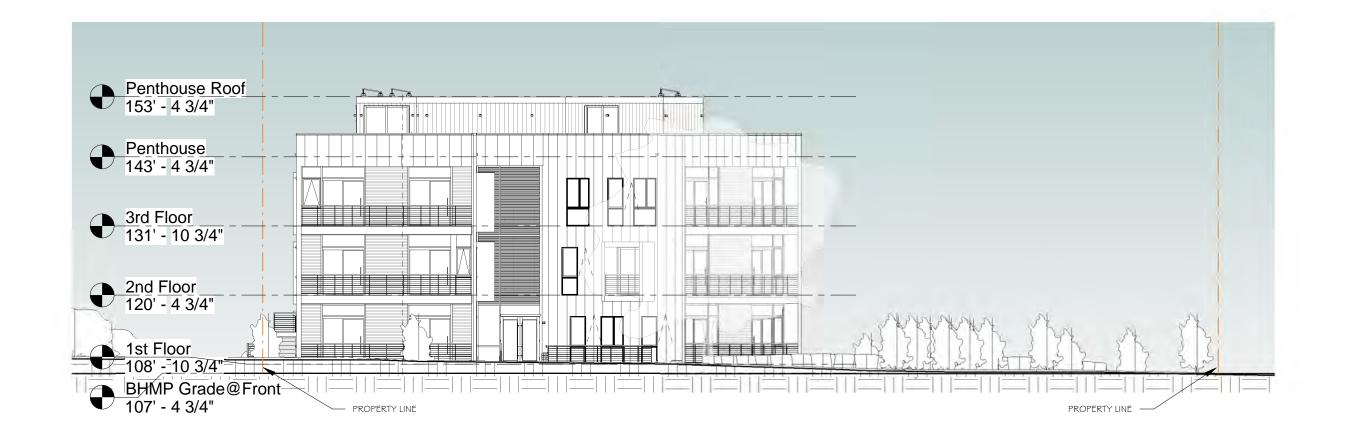

2021-12

4/8/2022 10:04:11 AM

ISSUE RECORD Issue:

Reference Sheet: Drawing Date: 04/06/22 Drawn By: SB

Drawing Scale: 1/8" = 1'-0"

DRAWING INFORMATION **ELEVATIONS** 

01 Rear Elevation - BZA

ARCHITEXTUAL