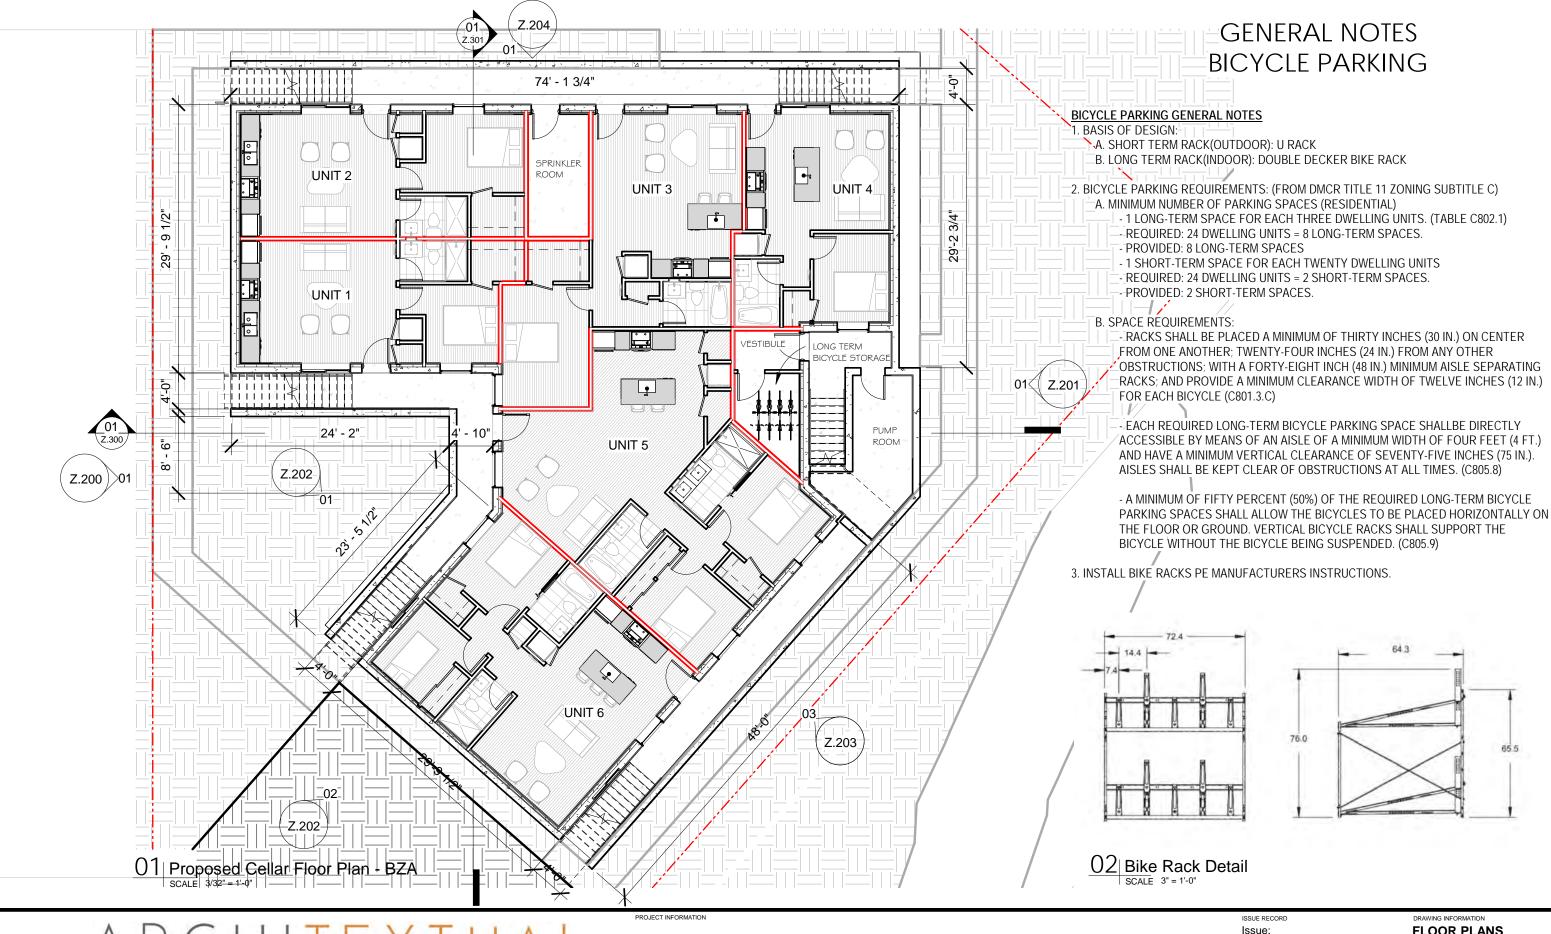

20TH & CHANNING APARTMENTS 20TH AND CHANNING NE LLC 2425 20TH ST NE

PROJECT NUMBER: 2021-12

4/8/2022 10:03:45 AM

Reference Sheet: Drawing Date: 04/06/22 Drawn By: **\$**\$32" = Drawing Scale: 1'-0"

DRAWING INFORMATION **FLOOR PLANS** 