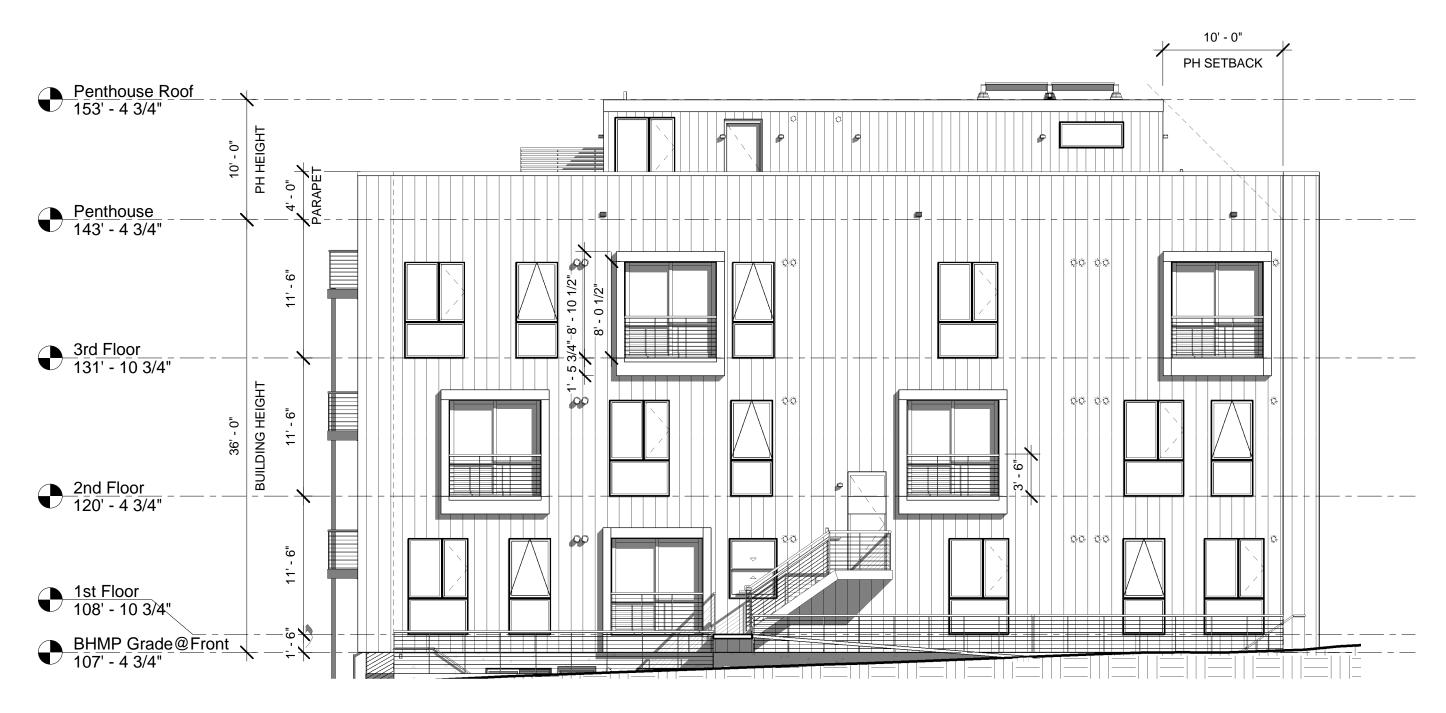

Drawing Date: 04/06/22
Drawn By: SB
Drawing Scale: 1/8" = 1'-0"

DRAWING INFORMATION
ELEVATIONS

 $\frac{01 \mid \text{North Elevation - BZA}}{\text{SCALE}} \stackrel{\text{1/8"}}{\text{1/8"}} = 1'-0"$ 

www.architextual.com T 202 295 9001