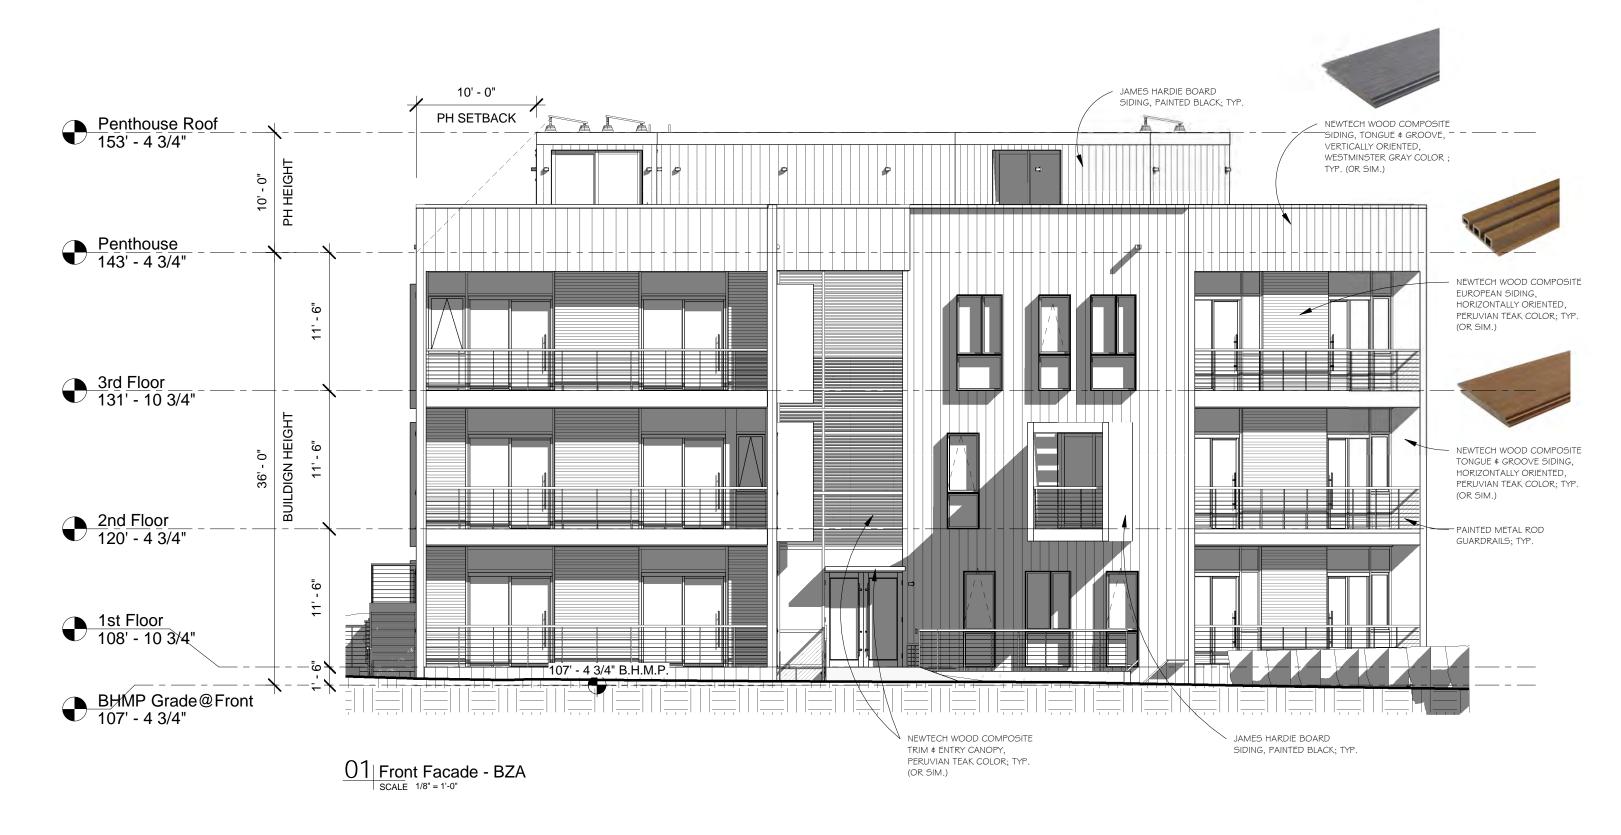

Issue:
Reference Sheet:
Drawing Date: 04/06/22
Drawn By: SB

DRAWING INFORMATION
FLOOR PLANS

Drawing Scale: 3/32" = 1'-0"

PROJECT INFORMATION

20TH & CHANNING APARTMENTS 20TH AND CHANNING NE LLC

PROJECT NUMBER:

2021-12

4/8/2022 10:04:11 AM

ISSUE RECORD Issue:

Reference Sheet: Drawing Date: 04/06/22 Drawn By: SB

Drawing Scale: 1/8" = 1'-0"

DRAWING INFORMATION **ELEVATIONS** 

01 Rear Elevation - BZA

ARCHITEXTUAL