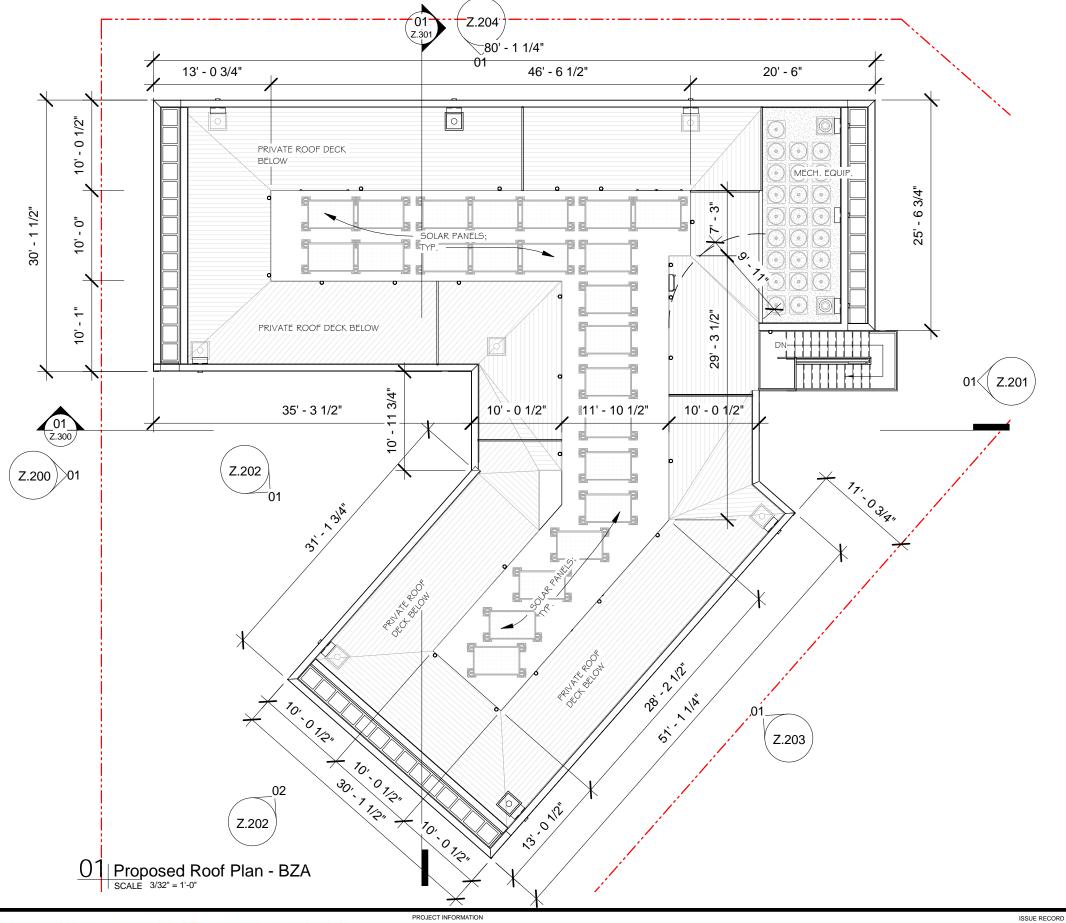

Drawing Scale: 3/32" = 1'-0"

A R C H I T E X T U A L

www.architextual.com T 202 295 9001

TROSECT IN CRIMATION

20TH & CHANNING APARTMENTS 20TH AND CHANNING NE LLC 2425 20TH ST NE

PROJECT **2021-12** NUMBER: 4/8/2022 10:04:06 AM

Issue:
Reference Sheet:
Drawing Date: 04/06/22
Drawn By: SB

DRAWING INFORMATION
FLOOR PLANS

Drawing Scale: 3/32" = 1'-0"

PROJECT INFORMATION

20TH & CHANNING APARTMENTS 20TH AND CHANNING NE LLC

PROJECT NUMBER: