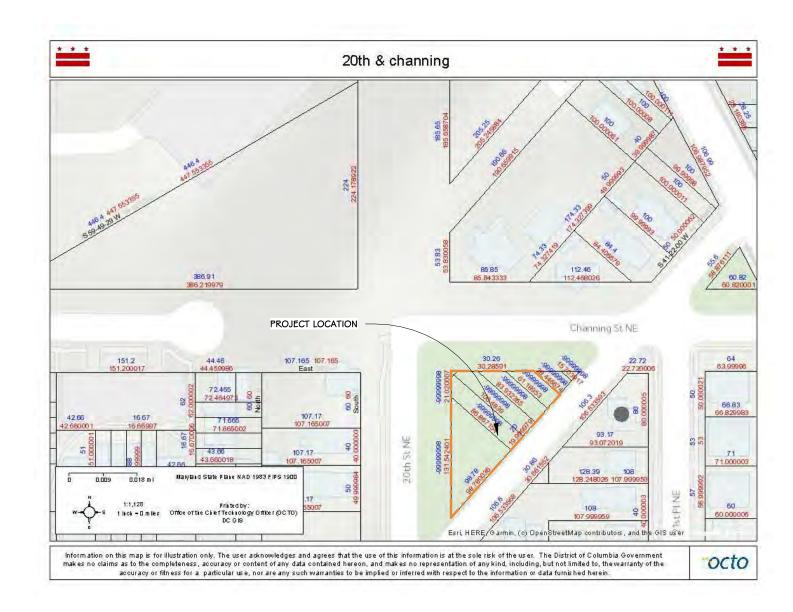

| ZONING/CODE |                                  |                                                                                                                                                                                                                                                                    |
|-------------|----------------------------------|--------------------------------------------------------------------------------------------------------------------------------------------------------------------------------------------------------------------------------------------------------------------|
| #           | TOPIC                            | INFO                                                                                                                                                                                                                                                               |
|             |                                  |                                                                                                                                                                                                                                                                    |
| I           | ADDRESS                          | 20TH & CHANNING STREET NE, WASHINGTON DC 20018                                                                                                                                                                                                                     |
| 2           | HISTORIC DISTRICT                | N/A                                                                                                                                                                                                                                                                |
| 3           | SQUARE                           | 4110                                                                                                                                                                                                                                                               |
| 4           | LOT                              | 17                                                                                                                                                                                                                                                                 |
| 5           | ZONING DISTRICT                  | RA-I                                                                                                                                                                                                                                                               |
| 6           | WARD                             | 5                                                                                                                                                                                                                                                                  |
| 8           | OWNER(S)                         | 20TH & CHANNING DEVELOPMENT LLC                                                                                                                                                                                                                                    |
| 9           | EXISTING BUILDING DESCRIPTION    | N/A                                                                                                                                                                                                                                                                |
| 10          | PROPOSED SCOPE OF WORK           | TWENTY FOUR UNIT APARTMENT HOUSE. BUILDING IS COMPRISED OF CELLAR, IST FLOOR, 2ND FLOOR, 3RD FLOOR \$ PENTHOUSE. NEW FRAMING, INSULATION, WINDOWS \$ DOORS, ROOFING, MEP SYSTEMS AND FIXTURES THROUGHOUT, NEW FINISHES. CONSTRUCTION TYPE IIIA, FULLY SPRINKLERED. |
| 12          | PROPOSED USE                     | R-2 APARTMENT HOUSE                                                                                                                                                                                                                                                |
| 13          | EXISTING LOT SF                  | 10,419 SQ FT                                                                                                                                                                                                                                                       |
| 15          | PROPOSED BUILDING FOOTPRINT      | 4,248 SQ FT                                                                                                                                                                                                                                                        |
| 16          | MAX. ALLOWABLE FAR               | 1.08 (11,252.5 SQ FT)                                                                                                                                                                                                                                              |
| 17          | PROPOSED BUILDING GROSS SF (FAR) | 1.076 (11,217 SQ FT)                                                                                                                                                                                                                                               |
| 18          | MAXIMUM ALLOWABLE LOT OCCUPANCY  | 60%                                                                                                                                                                                                                                                                |
| 20          | PROPOSED LOT OCCUPANCY           | 41%                                                                                                                                                                                                                                                                |
| 21          | MAXIMUM BUILDING HEIGHT          | 40 FT                                                                                                                                                                                                                                                              |
| 22          | PROPOSED BUILDING HEIGHT         | 36 FT PLUS PENTHOUSE                                                                                                                                                                                                                                               |
| 23          | PARKING SPACES REQUIRED          | 7                                                                                                                                                                                                                                                                  |
| 24          | PARKING SPACES PROVIDED          | 9 (2 CARSHARE SPACES=6 + 3 REGULAR SPACES)                                                                                                                                                                                                                         |
| 25          | APPLICABLE CODES                 | 2015 DC CONSTRUCTION CODE.                                                                                                                                                                                                                                         |