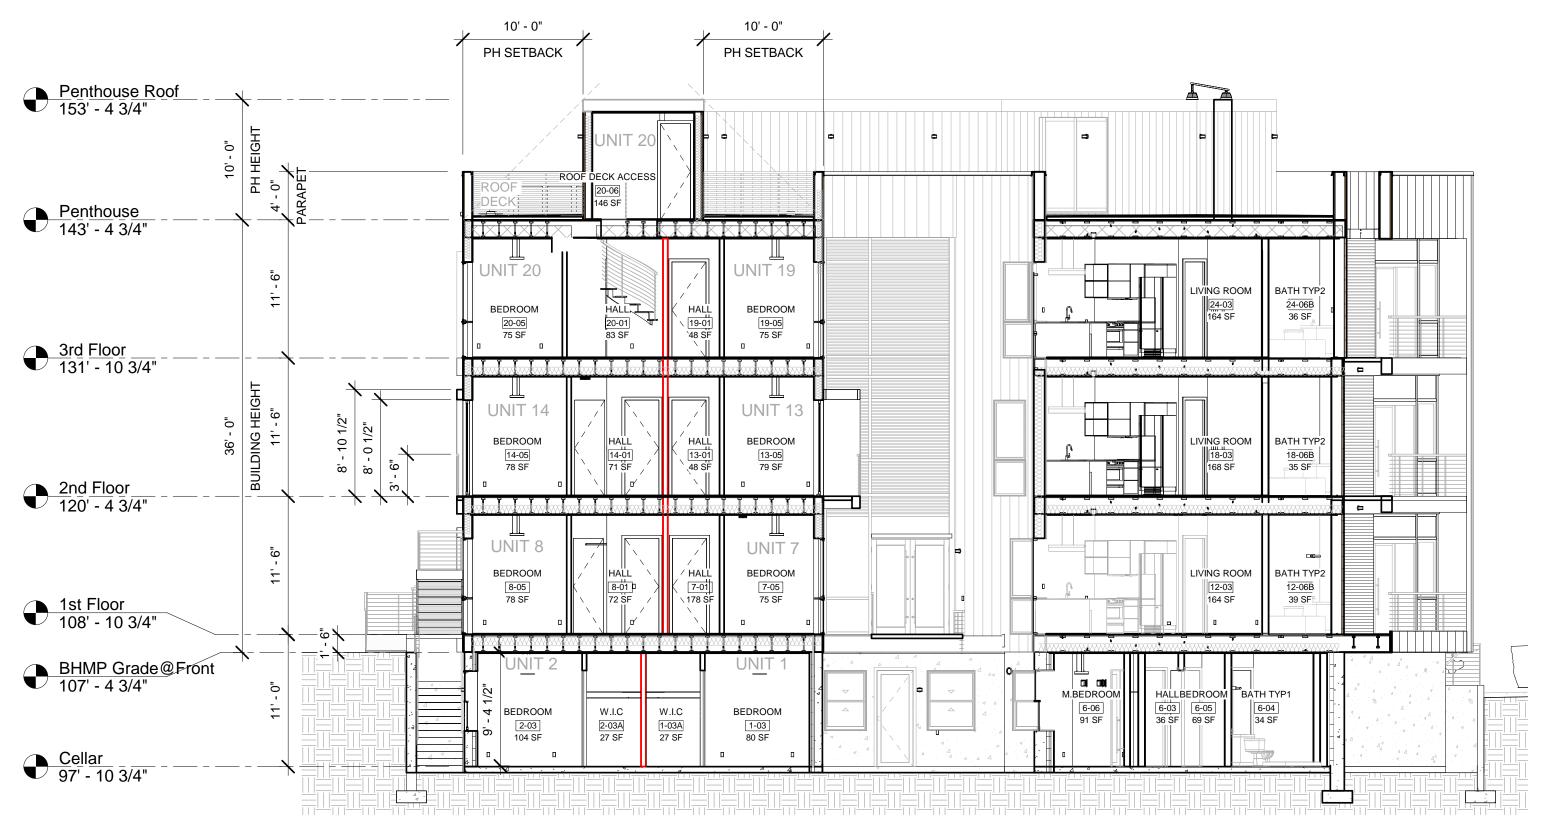

DRAWING INFORMATION **SECTIONS** 

Drawn By: SB Drawing Scale: 1/8" = 1'-0"

01 Longitudinal Section - North Wing - BZA

www.architextual.com T 202 295 9001 PROJECT INFORMATION

20TH & CHANNING APARTMENTS 20TH AND CHANNING NE LLC