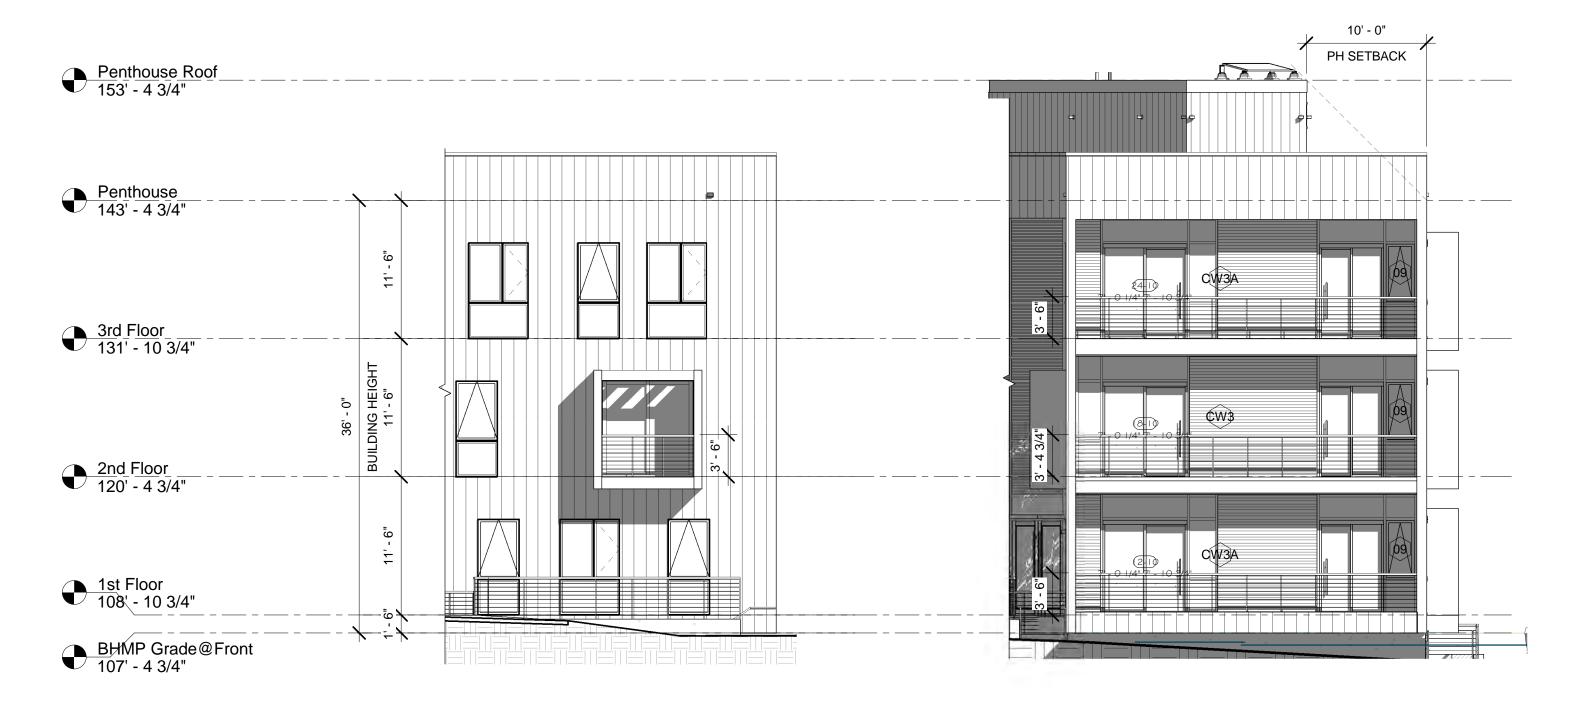

Drawing Date: 04/06/22
Drawn By: SB
Drawing Scale: 1/8" = 1'-0"

DRAWING INFORMATION
ELEVATIONS

01 | Head-On Elevation @ Southern Wing North - BZA | SCALE | 1/8" = 1'-0"

 $\underline{02}|\underset{\text{SCALE}}{\text{Head-On Elevation}}$  @ Southern Wing West - BZA