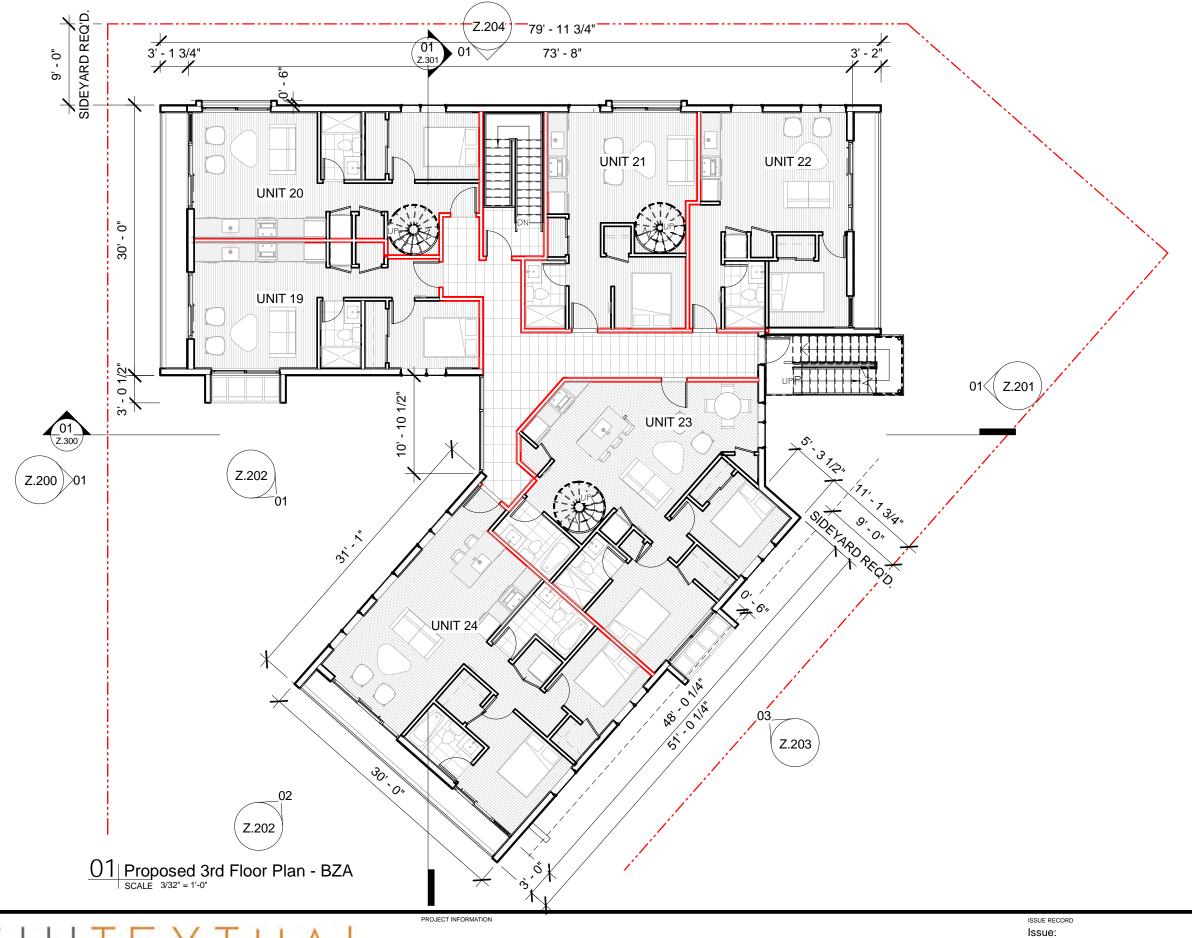

20TH & CHANNING APARTMENTS 20TH AND CHANNING NE LLC 2425 20TH ST NE

PROJECT NUMBER: 2021-12

4/8/2022 10:03:45 AM

Reference Sheet: Drawing Date: 04/06/22 Drawn By: **\$**\$32" = Drawing Scale: 1'-0"

DRAWING INFORMATION **FLOOR PLANS** 

PROJECT NUMBER: 2021-12

20TH & CHANNING APARTMENTS 20TH AND CHANNING NE LLC 2425 20TH ST NE

4/8/2022 10:03:50 AM

Issue: Reference Sheet: Drawing Date: 04/06/22 Drawn By:

DRAWING INFORMATION **FLOOR PLANS** 

Drawing Scale: 3/32" = 1'-0"

20TH & CHANNING APARTMENTS 20TH AND CHANNING NE LLC 2425 20TH ST NE

PROJECT NUMBER:

2021-12 4/8/2022 10:03:55 AM

Reference Sheet: Drawing Date: 04/06/22

Drawn By: Drawing Scale: 3/32" = 1'-0"

DRAWING INFORMATION

**FLOOR PLANS** 

PROJECT 2021-12 NUMBER: 4/8/2022 10:03:59 AM

20TH & CHANNING APARTMENTS 20TH AND CHANNING NE LLC

Reference Sheet: Drawing Date: 04/06/22 Drawn By:

DRAWING INFORMATION **FLOOR PLANS** 