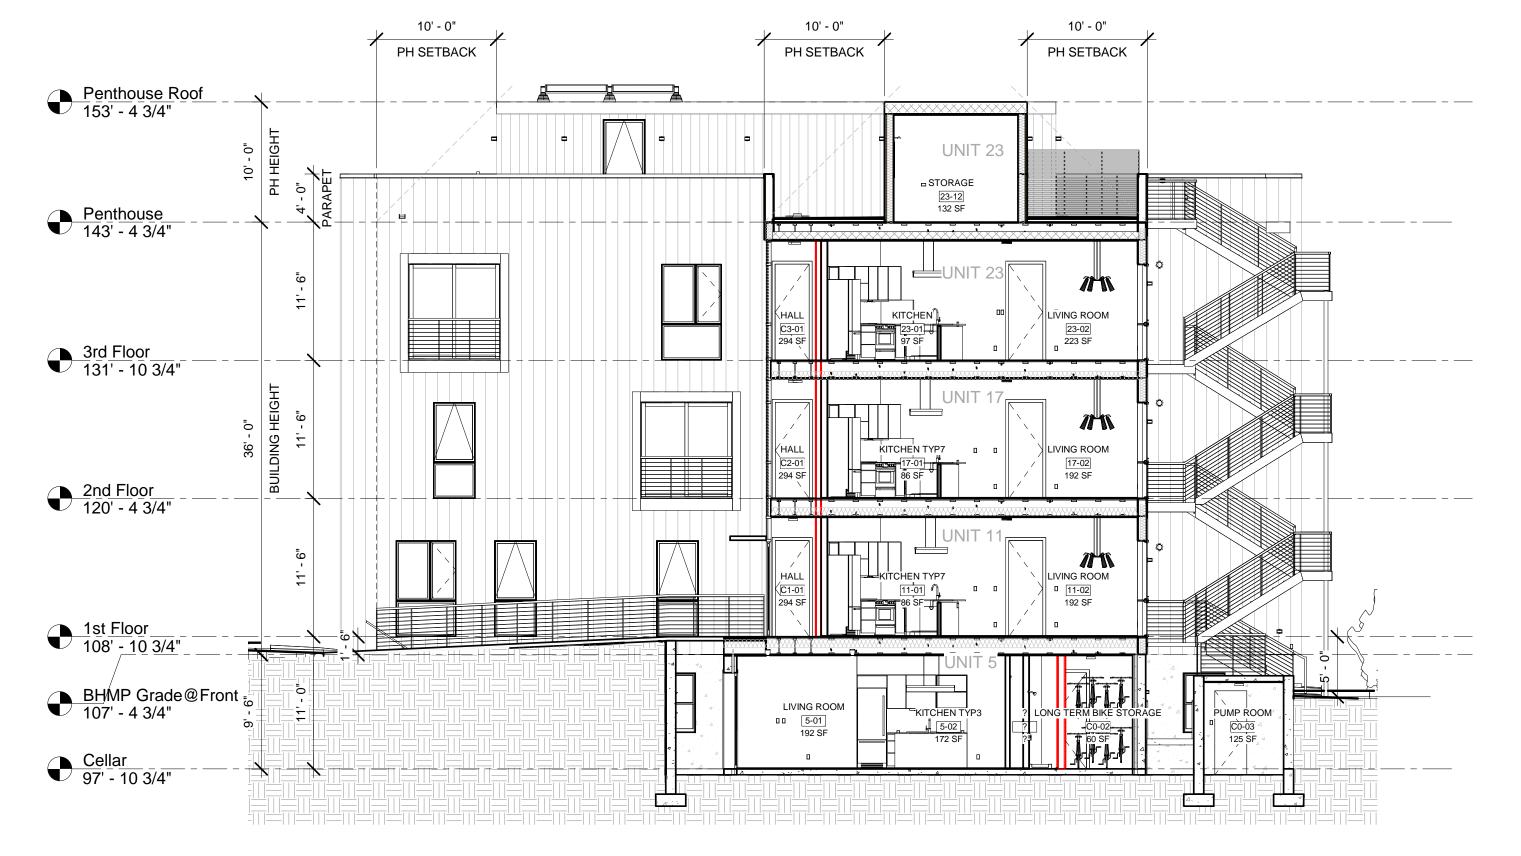

Drawing Scale: 1/8" = 1'-0"

01 Proposed Transverse Section- Main - BZA

www.architextual.com T 202 295 9001

20TH & CHANNING APARTMENTS 20TH AND CHANNING NE LLC

PROJECT NUMBER:

2021-12

4/8/2022 10:04:35 AM

ISSUE RECORD Issue: Reference Sheet: Drawing Date: 04/06/22

DRAWING INFORMATION **SECTIONS** 

Drawn By: SB Drawing Scale: 1/8" = 1'-0"

01 Longitudinal Section - North Wing - BZA

www.architextual.com T 202 295 9001 PROJECT INFORMATION

20TH & CHANNING APARTMENTS 20TH AND CHANNING NE LLC