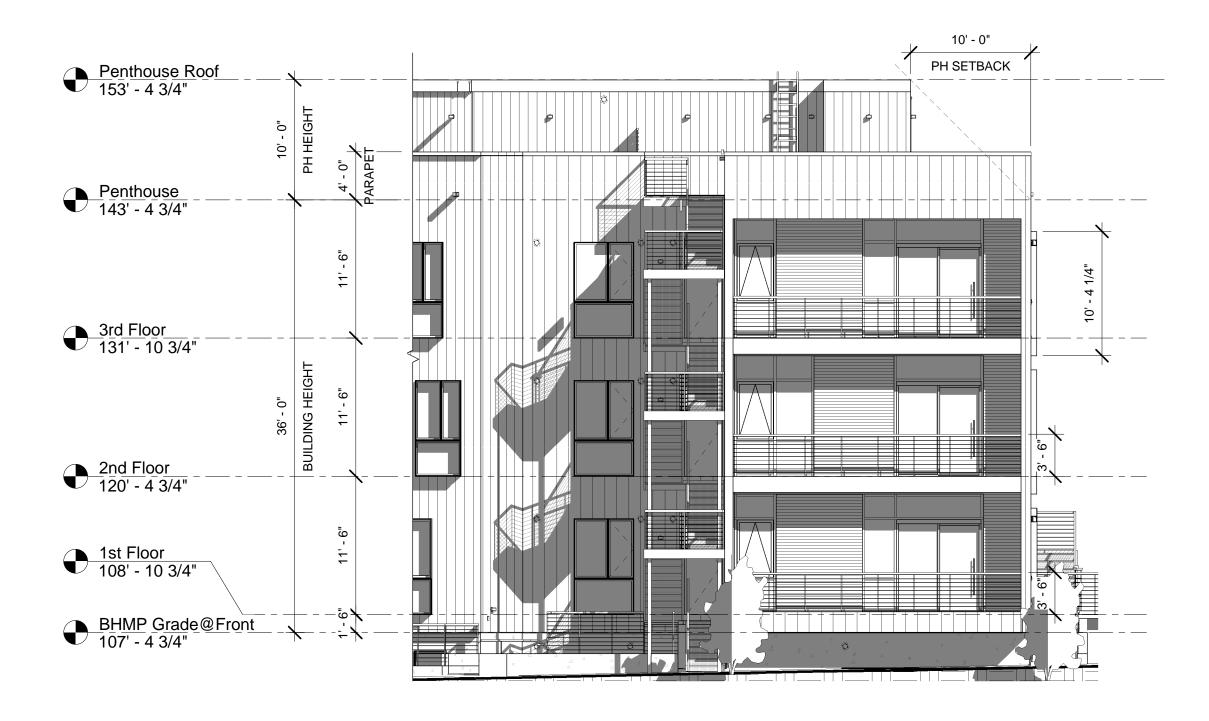

2021-12

4/8/2022 10:04:11 AM

ISSUE RECORD Issue:

Reference Sheet: Drawing Date: 04/06/22 Drawn By: SB

Drawing Scale: 1/8" = 1'-0"

DRAWING INFORMATION **ELEVATIONS** 

01 Rear Elevation - BZA

ARCHITEXTUAL