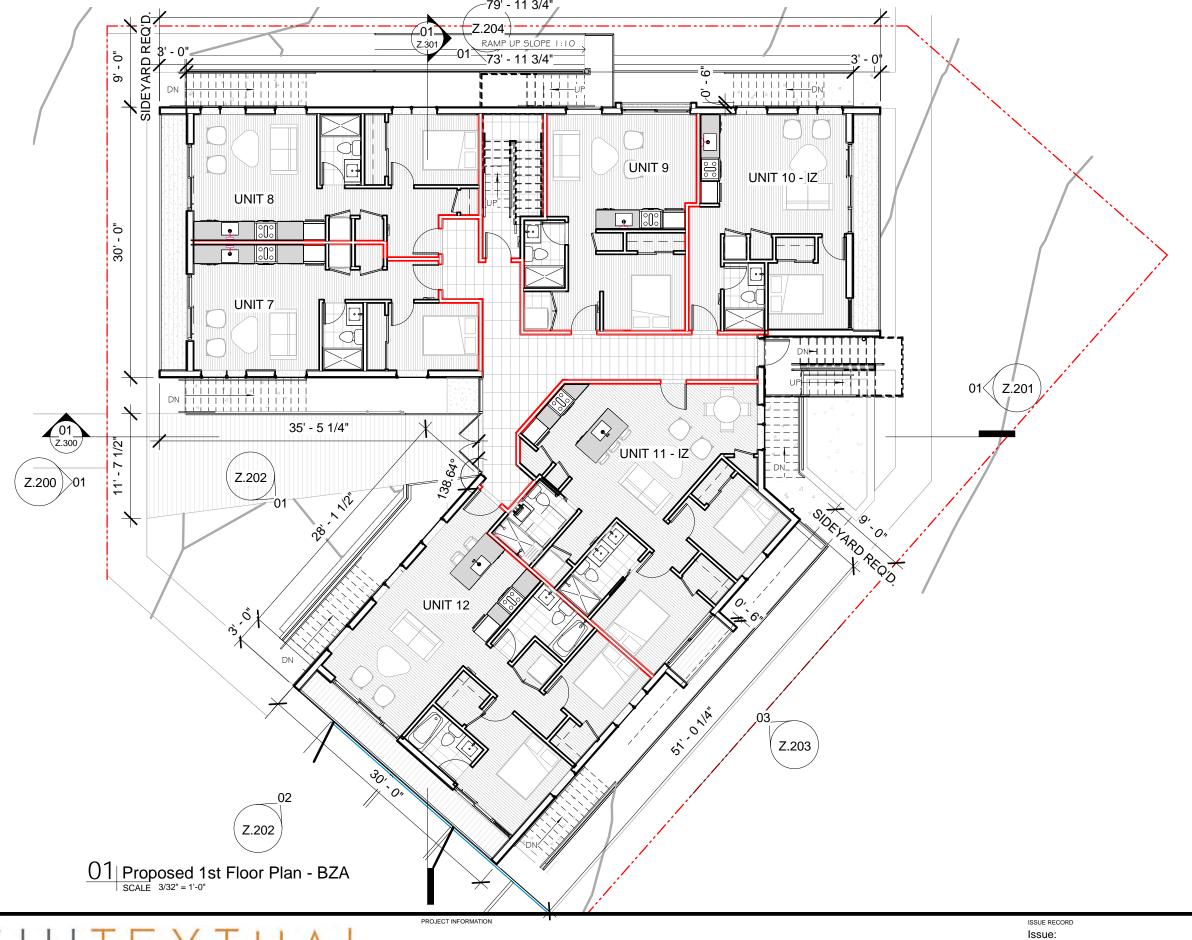

PROJECT NUMBER: 2021-12

20TH & CHANNING APARTMENTS 20TH AND CHANNING NE LLC 2425 20TH ST NE

4/8/2022 10:03:50 AM

Issue: Reference Sheet: Drawing Date: 04/06/22 Drawn By:

DRAWING INFORMATION **FLOOR PLANS** 

Drawing Scale: 3/32" = 1'-0"

20TH & CHANNING APARTMENTS 20TH AND CHANNING NE LLC 2425 20TH ST NE

PROJECT NUMBER:

2021-12 4/8/2022 10:03:55 AM

Reference Sheet: Drawing Date: 04/06/22

Drawn By: Drawing Scale: 3/32" = 1'-0"