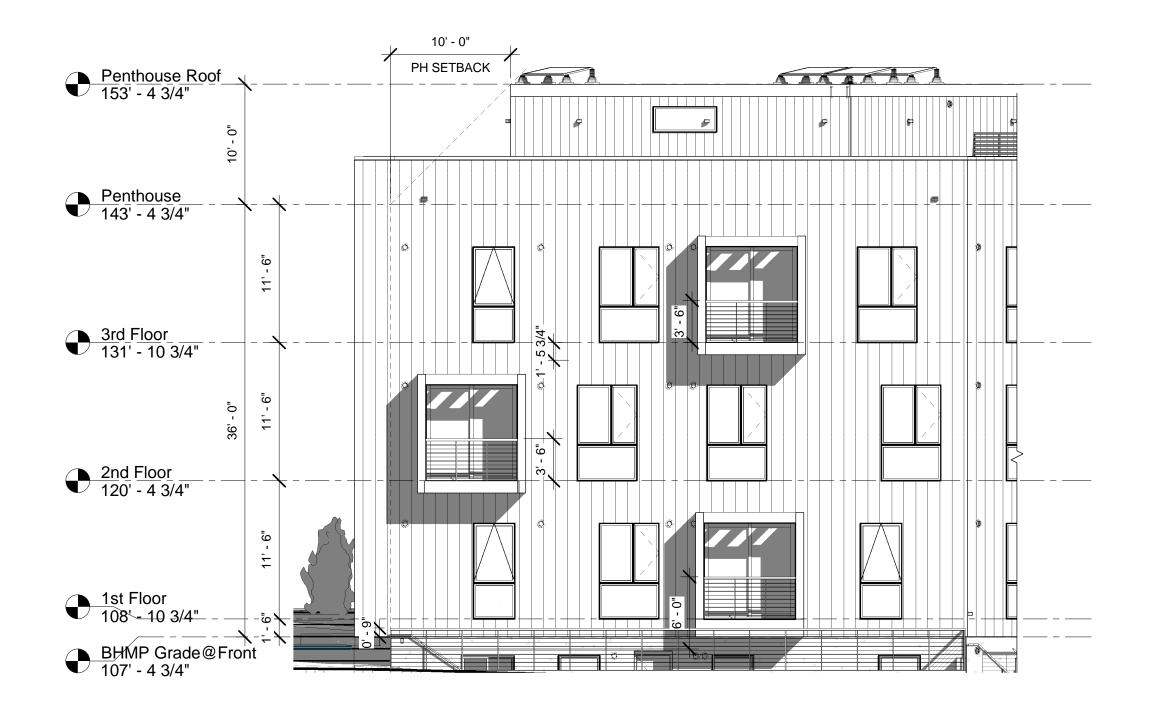

DRAWING INFORMATION
ELEVATIONS

Drawing Scale: 1/8" = 1'-0" **Z.202** 

 $\underbrace{01|\,\text{Head-On Elevation @ Southern Wing South - BZA}}_{\text{SCALE}}\,_{\text{1/8"}}\,_{\text{e}}\,_{\text{1'-0"}}$ 