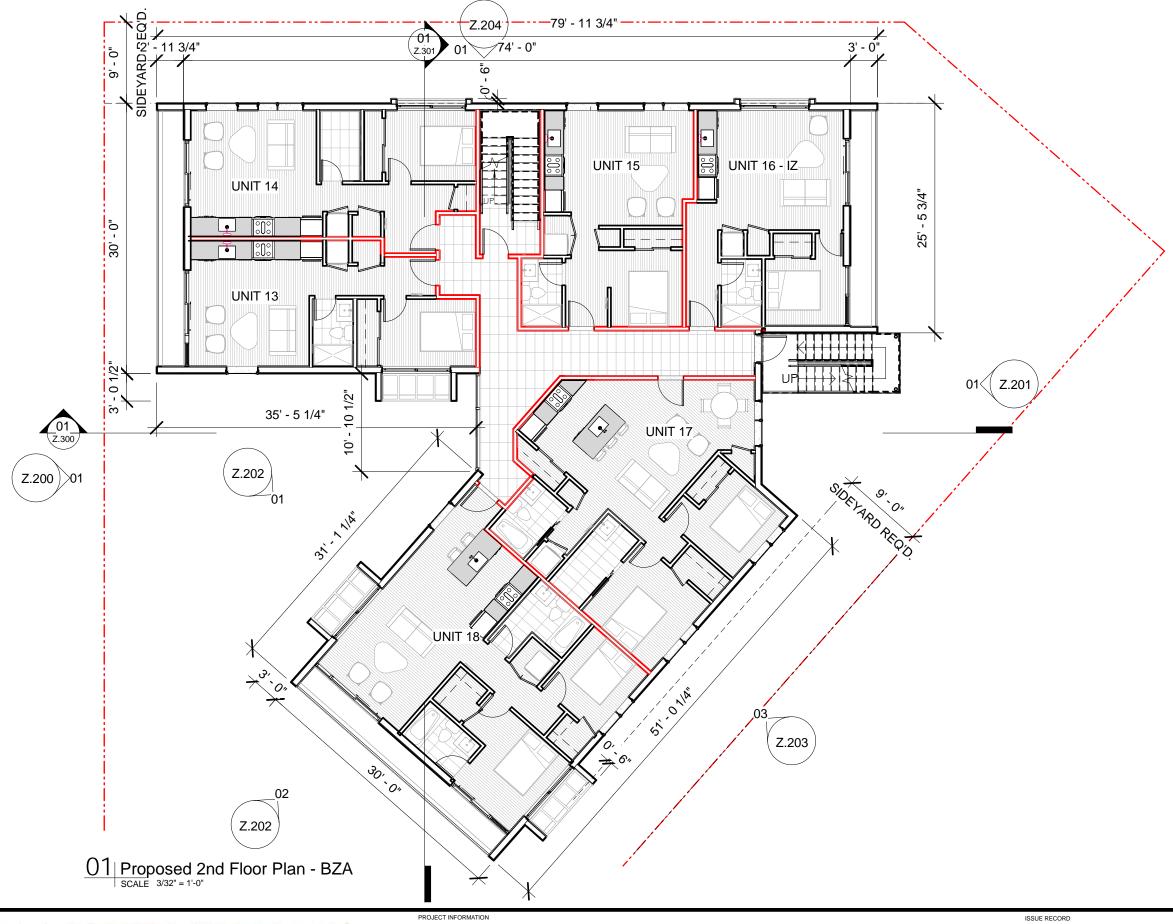

DRAWING INFORMATION

**FLOOR PLANS** 

PROJECT 2021-12 NUMBER: 4/8/2022 10:03:59 AM

20TH & CHANNING APARTMENTS 20TH AND CHANNING NE LLC

Reference Sheet: Drawing Date: 04/06/22 Drawn By:

DRAWING INFORMATION **FLOOR PLANS** 

Drawing Scale: 3/32" = 1'-0"

A R C H I T E X T U A L

www.architextual.com T 202 295 9001

TROSECT IN CRIMATION

20TH & CHANNING APARTMENTS 20TH AND CHANNING NE LLC 2425 20TH ST NE

PROJECT **2021-12** NUMBER: 4/8/2022 10:04:06 AM