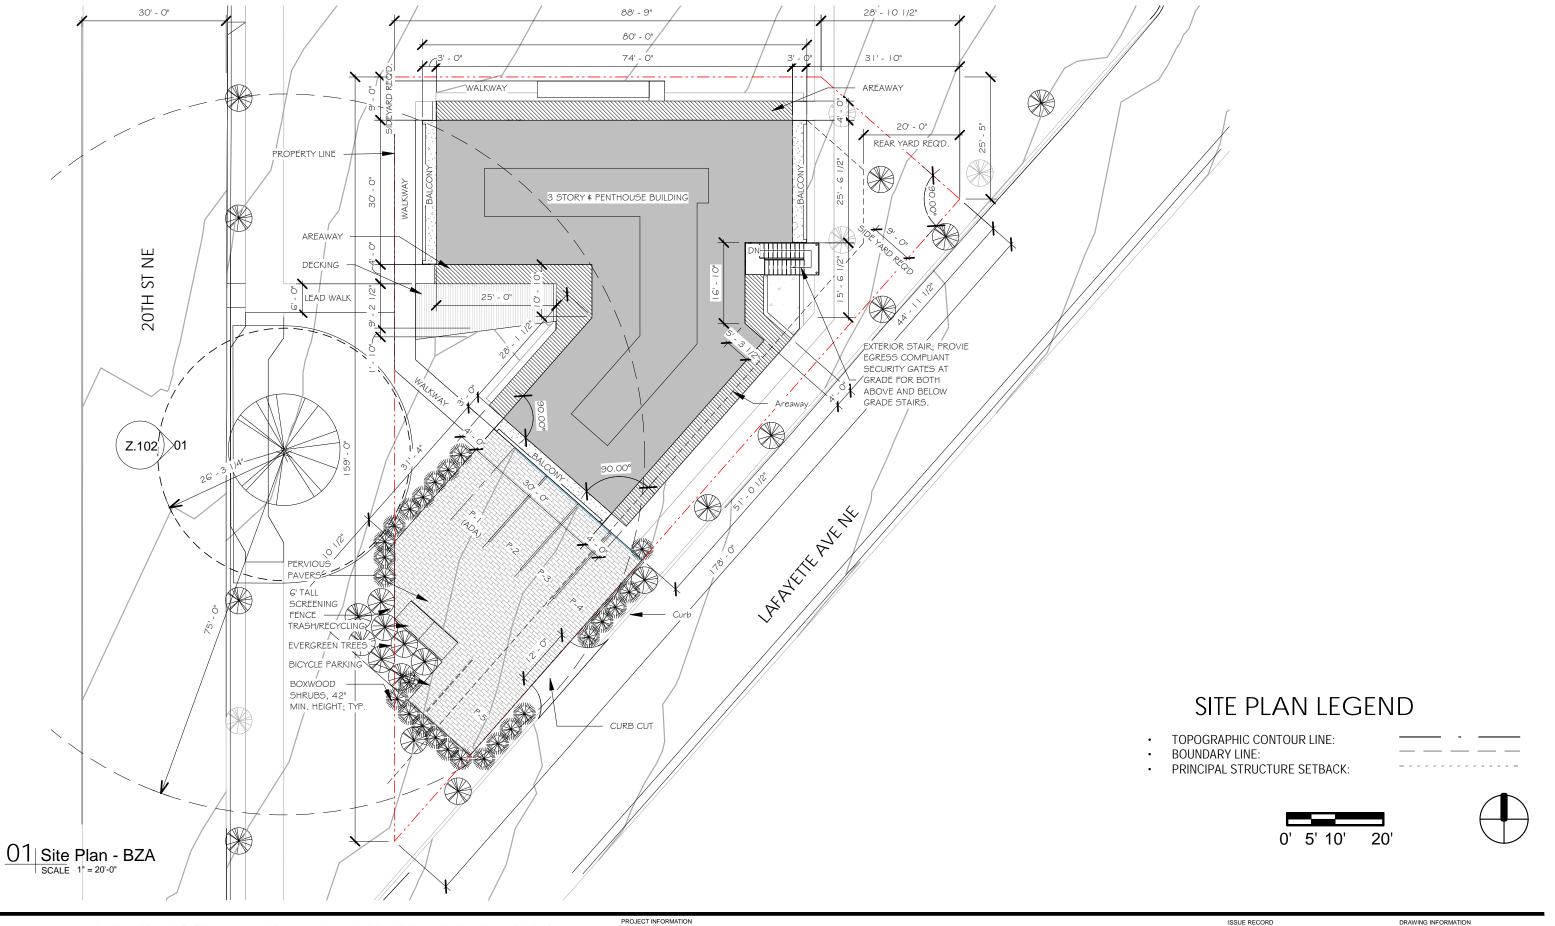

20TH & CHANNING APARTMENTS 20TH AND CHANNING NE LLC

2021-12

ISSUE RECORD Issue: Reference Sheet:

Drawing Date: 04/06/22 Drawn By: Drawing Scale: As indicated PROPOSED SITE **PLAN** 

O1 Site Elevation
| SCALE 1/16" = 1'-0"