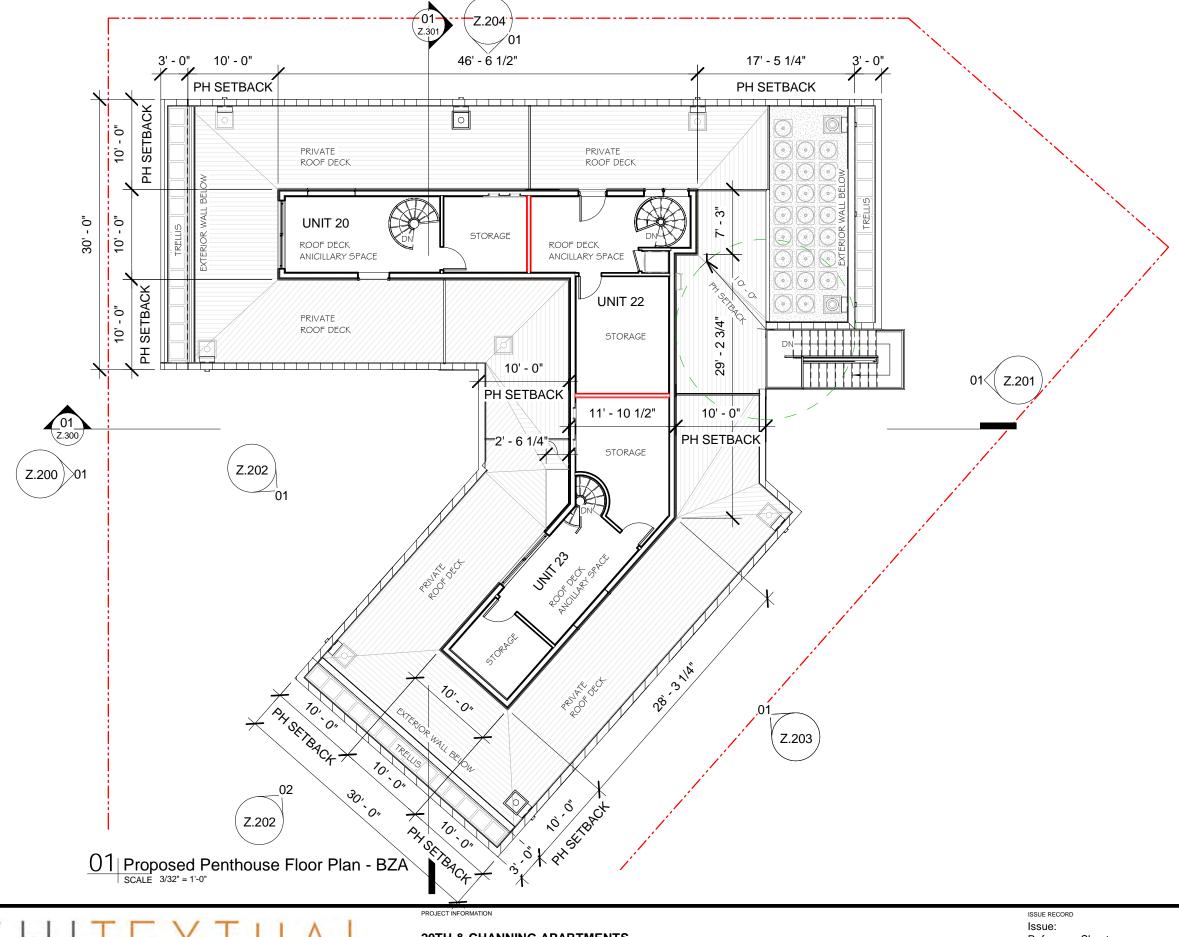

DRAWING INFORMATION

**FLOOR PLANS** 

PROJECT 2021-12 NUMBER: 4/8/2022 10:03:59 AM

20TH & CHANNING APARTMENTS 20TH AND CHANNING NE LLC

Reference Sheet: Drawing Date: 04/06/22 Drawn By:

DRAWING INFORMATION **FLOOR PLANS** 

Drawing Scale: 3/32" = 1'-0"

A R C H I T E X T U A L

www.architextual.com T 202 295 9001

TROSECT IN CRIMATION

20TH & CHANNING APARTMENTS 20TH AND CHANNING NE LLC 2425 20TH ST NE

PROJECT **2021-12** NUMBER: 4/8/2022 10:04:06 AM

Issue:
Reference Sheet:
Drawing Date: 04/06/22
Drawn By: SB

DRAWING INFORMATION
FLOOR PLANS

Drawing Scale: 3/32" = 1'-0"

PROJECT INFORMATION

20TH & CHANNING APARTMENTS 20TH AND CHANNING NE LLC

PROJECT NUMBER: