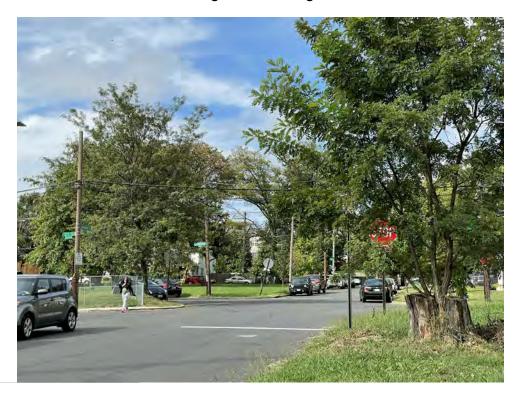

DRAWING INFORMATION **EXISTING** CONDITIONS PHOTOS

View from 20th St. Looking at Channing St.

View from 20th St. Looking at Lafayette Ave.

View from the corner of 20th St.and Channing St. looking at Lafayette Ave.

View from 20th St. looking at the corner of 20th St. and Lafayette Ave.

View from the corner of 20th St.and Channing St.